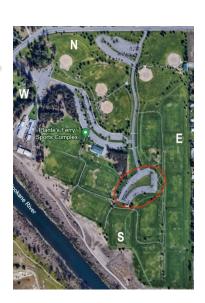

ALSO THE IEVHFRA FREQUENCY 146.880 WILL BE MONITORED

PLANTE'S FERRY SPORTS COMPLEX 12320 E UPRIVER DRIVE - SPOKANE, WA BACK PARKING LOT

WE WILL HAVE A COUPLE OF STATIONS SET UP ONE FOR TECHNICIANS TO TRY THEIR HAND ON 10M, ANOTHER ON VHF. AS AN ADDITIONAL INTEREST POTA SETUPS, POWER BOXES AND PLEASE BRING YOUR POTA SETUP TO DEMO.